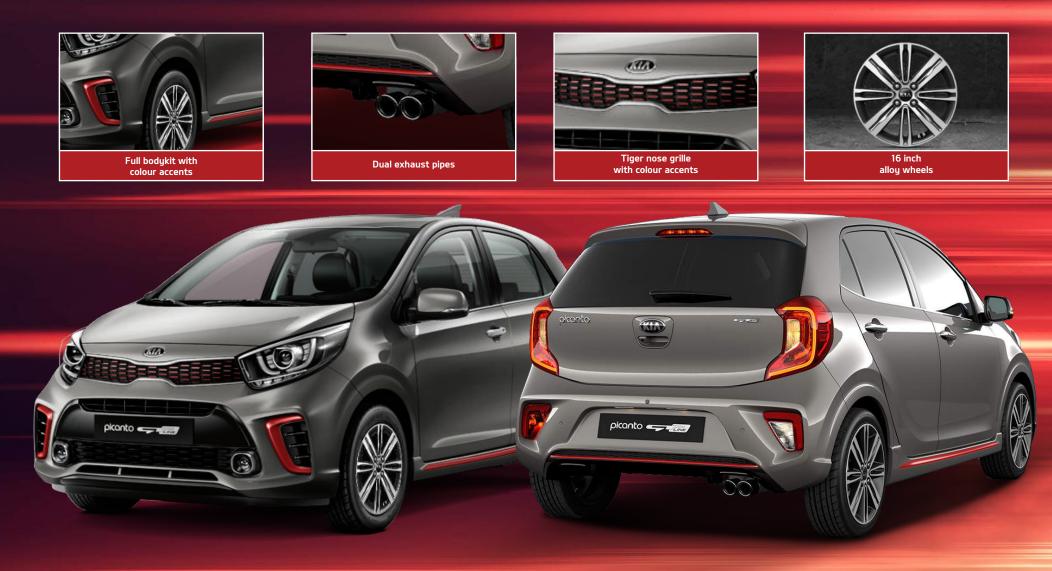

## UNTY PICAL Looks

A full bodykit with colour accents and larger wheels further enhance the unique lines of the Picanto, turning it into the sportiest compact in its class.

Perfect Clarity Vital information, clearly defined