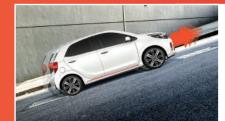

### Hill-start Assist Control (HAC)

Prevents rolling back while on a slope when releasing the brakes.