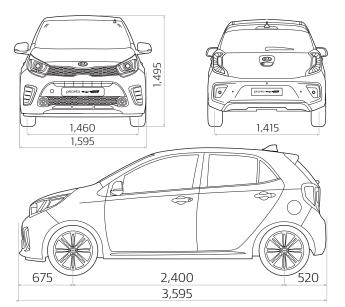

#### Electronic Stability Control (ESC)

Keeps you on track by actively reducing loss of traction.

ISOFIX Child Seat Anchor International standard for child safety seats.

DIMENSIONS

KAPPA 1.2 MPI DOHC The quiet efficiency of a 61 KW, 1.2-litre MPI DOHC engine with piston-cooling jets and coated piston rings.