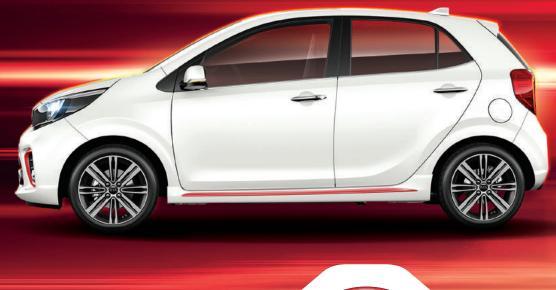

## UNTY PICAL Looks

A full bodykit with colour accents and larger wheels further enhance the unique lines of the Picanto, turning it into the sportiest compact in its class.

Perfect Clarity Vital information, clearly defined