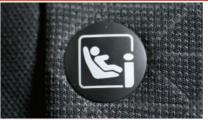

#### Electronic Stability Control (ESC)

Keeps you on track by actively reducing loss of traction.

ISOFIX Child Seat Anchor International standard for child safety seats.

DIMENSIONS

KAPPA 1.2 MPI DOHC The quiet efficiency of a 61 KW, 1.2-litre MPI DOHC engine with piston-cooling jets and coated piston rings.