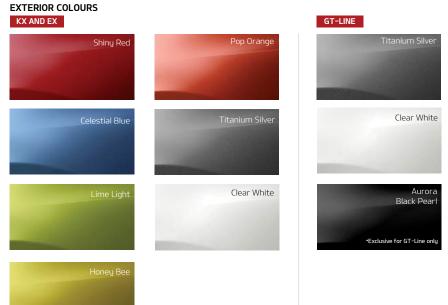

Comprehensive active and passive safety systems guarantee peace of mind in each and every journey.





#### Advanced High Strength Steel (AHSS)

Constructed with more than 44% AHSS for greater rigidity and cabin protection.



### Autonomous Emergency Braking (AEB)

Automatically brakes the Picanto when risk of collision is detected. "Applicable for GT-Line only.



### Hill-start Assist Control (HAC)

Prevents rolling back while on a slope when releasing the brakes.



#### Electronic Stability Control (ESC)

Keeps you on track by actively reducing loss of traction.



ISOFIX Child Seat Anchor International standard for child safety seats.



DIMENSIONS



KAPPA 1.2 MPI DOHC The quiet efficiency of a 61 KW, 1.2-litre MPI DOHC engine with piston-cooling jets and coated piston rings.









ranking of the 100 'Best Global Brands' with estimated brand value of US\$6.68 billion. Our ranking has been on an upward trend since 2012 when we debuted in 87th place, followed by a rise to 84th place in 2013.



Disclaimer: All information and illustrations are based on data available at the time of publication and are subject to change without notice. NAZA KIA MALAYSIA reserves the right to discontinue or change the models, features, specifications, options, designs and prices of the products. Some of the items herein are optional at extra cost. Kindly contact NAZA KIA MALAYSIA Showrooms for more information.



Unlimited Mileage \*Terms and conditions apply.

Autorised Showrooms:

| DETAILS