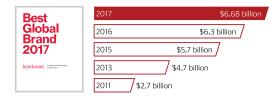

ranking of the 100 'Best Global Brands' with estimated brand value of US\$6.68 billion. Our ranking has been on an upward trend since 2012 when we debuted in 87th place, followed by a rise to 84th place in 2013.