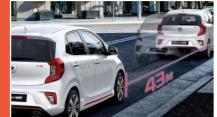

### Autonomous Emergency Braking (AEB)

Automatically brakes the Picanto when risk of collision is detected. "Applicable for GT-Line only.