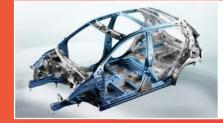

#### Advanced High Strength Steel (AHSS)

Constructed with more than 44% AHSS for greater rigidity and cabin protection.