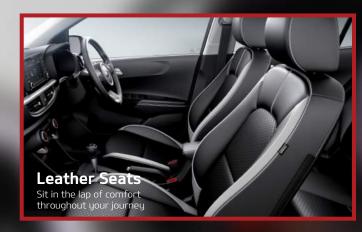

# UNTYPICAL Style

A wide-slim interior design gives you the space you need and the practicality you desire.

\*Applicable for GT-Line only. Images and specifications may vary. **D-cut Steering Wheel** Premium wrapped for a comfortable grip on the motor driven power steering.